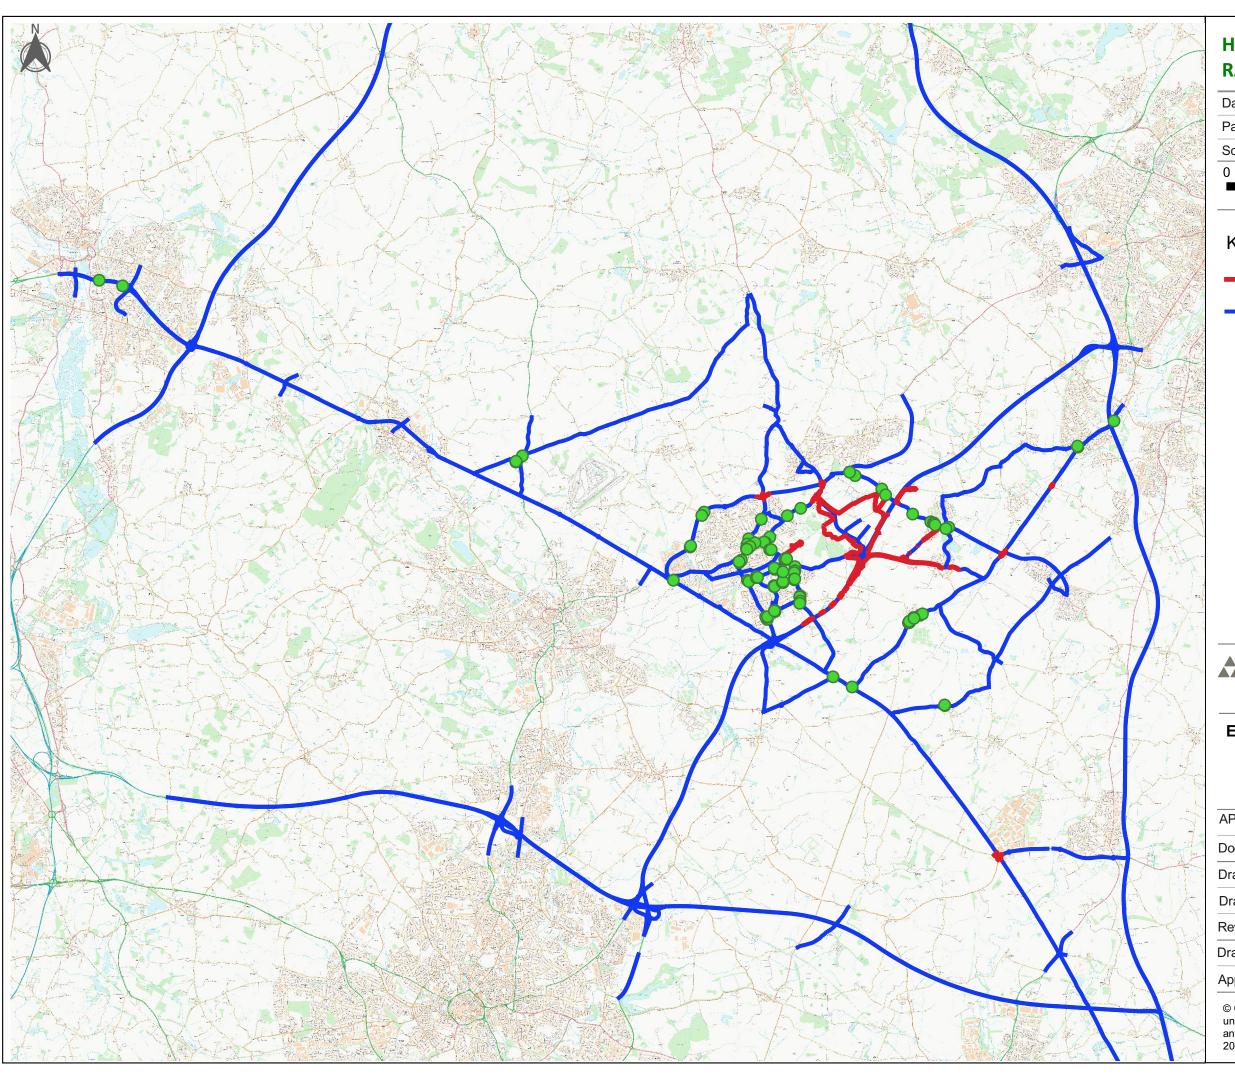

## HINCKLEY NATIONAL RAIL FREIGHT INTERCHANGE

| Date:       | 29-09-2022 |      |
|-------------|------------|------|
| Paper size: | A3         |      |
| Scale:      | 1:123,827  |      |
| 0           | 4          | 8 km |

## Key:

Order Limits

Modelled Road Network

Improvement in Concentrations

## ES Figure 9.22 - Operational Phase Road Traffic Emissions - Human Receptors - Improvement in Concentrations

| APFP Regulation: | 5(2)(a)     |  |
|------------------|-------------|--|
| Document Ref:    | 6.3.9.22    |  |
| Drawing Number:  | Figure 9.22 |  |
| Drawing Status:  | Final       |  |
| Revision:        | V1          |  |
| Drawn by:        | BB          |  |
| Approved by:     | CM and FH   |  |
|                  |             |  |